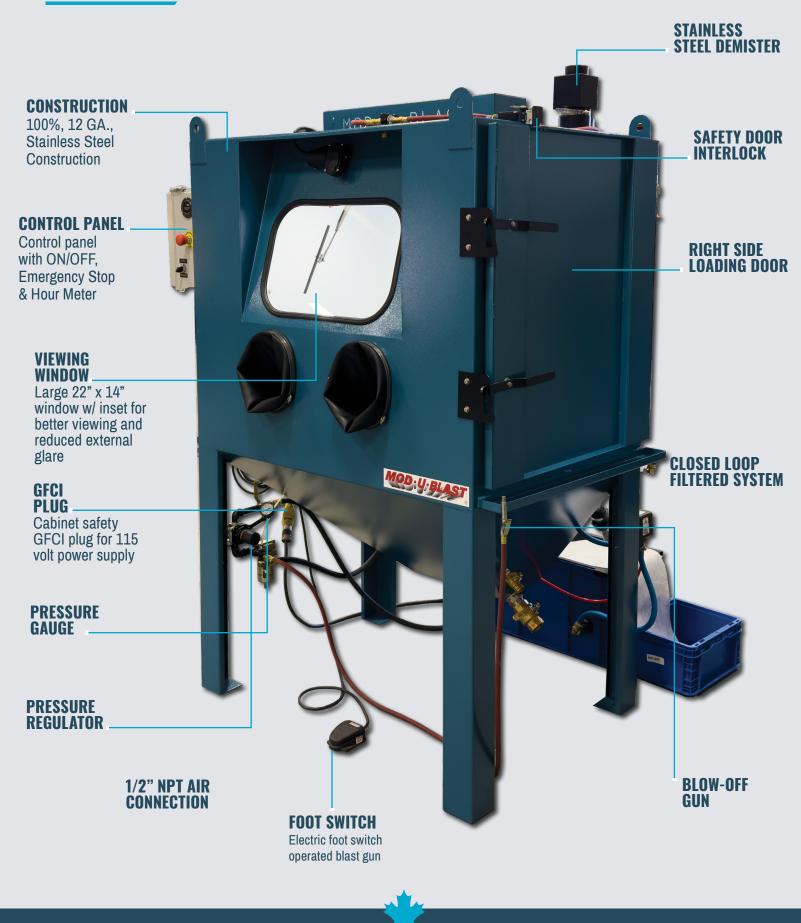

# **MOD-U-BLAST WET BLAST CABINET FEATURES**

**MANUFACTURED IN CANADA** 

## **MSB-SERIES CABINET OPTIONS**

Upgrade kits and options are also available to increase the production, efficiency and wear ability of Mod-U-Blast wet blast cabinets and are listed below:

- Open loop system
- Stainless turntable (Inside/outside tracks)
- Media density meter
- Rubber lined walls

- Thermostat controlled immersion heater
- Blast gun holder
- Cabinet lift kit (0 to 12")

## **TECHNICAL SPECIFICATIONS**

| WET BLAST CABINET MODELS  | MSB-3630                                   | MSB-3636           | MSB-4836           |
|---------------------------|--------------------------------------------|--------------------|--------------------|
| INTERNAL DIMENSIONS       | 36"W x 30"D x 40"H                         | 36"W x 36"D x 40"H | 48"W x 36"D x 40"H |
| POWER REQUIREMENTS        | 110 Volts, 15 Amp, 60 Hz, Single Phase     |                    |                    |
| ABRASIVE AMOUNT           | 30 lbs.                                    | 35 lbs.            | 45 lbs.            |
| ABRASIVE MESH             | Recommend 100 mesh or Finer                |                    |                    |
| CABINET SUMP WATER AMOUNT | 20 Gal.                                    | 22 Gal.            | 25 Gal.            |
| PUMP                      | Submersible Vortex Pump                    |                    |                    |
| NOZZLE CFM                | 20 - 35 CFM                                |                    |                    |
| PSI                       | 40-100 PSI (40-60 PSI for best visibility) |                    |                    |