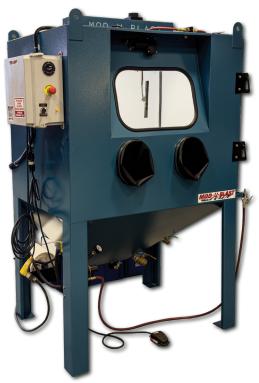

# WET BLAST CABINET MSB-SERIES



# INTRODUCING THE MOD-U-BLAST (MSB-SERIES)

Mod-U-Blast has been manufacturing and delivering quality dry blast cabinets for 40 years and we have been asked by our customers to build a quality Wet Blast Cabinet. After an extensive R&D process and many hours of testing we have produced an excellent line of wet blast units with more to come...

Mod-U-Blast wet blast cabinets combine an abrasive media & water slurry mixture within the sump of the cabinet that is agitated and suspended by a submersible Vortex pump. This suspended slurry mixture is conveyed through a specially designed blast gun where compressed air is introduced to accelerate the slurry mixture at the item being cleaned.





MSB4836 Closed Loop Shown

#### **ADVANTAGES**

- Dust free process
- · Cleans by water flow not by impact
- Water acts as a lubricant between media & component
- Promotes longer media life
- Avoids media impregnation on soft materials
- Cabinet parts last 5 to 8 times longer than in a dry blast pressure cabinet.

#### USES

- Cleaning of dies & molds
- Removal of paint, rust, scale, carbon & similar deposits
- Surface preparation
- Smooth finishing of stainless steel, aluminum & other materials
- Removal of small burrs from manufactured components

# **MOD-U-BLAST WET BLAST CABINET FEATURES**



**MANUFACTURED IN CANADA** 



#### **DELIVERING SUPERIOR WET BLASTING RESULTS WITH NO MEDIA IMPREGNATION**



ALLREDI BLAST AND ABRASIVES CANADA INC.

WWW.ALLREDI-CA.COM

## **MSB-SERIES CABINE