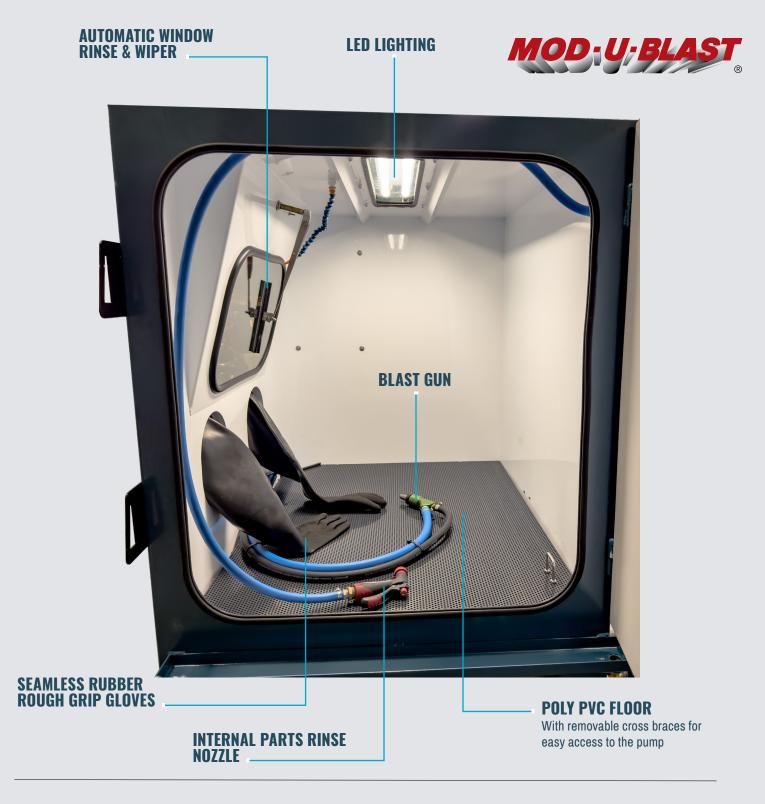

Mod-U-Blast wet blast cabinets combine an abrasive media & water slurry mixture within the sump of the cabinet that is agitated and suspended by a submersible Vortex pump. This suspended slurry mixture is conveyed through a specially designed blast gun where compressed air is introduced to accelerate the slurry mixture at the item being cleaned.

# **MOD-U-BLAST WET BLAST CABINET FEATURES**

**MANUFACTURED IN CANADA** 